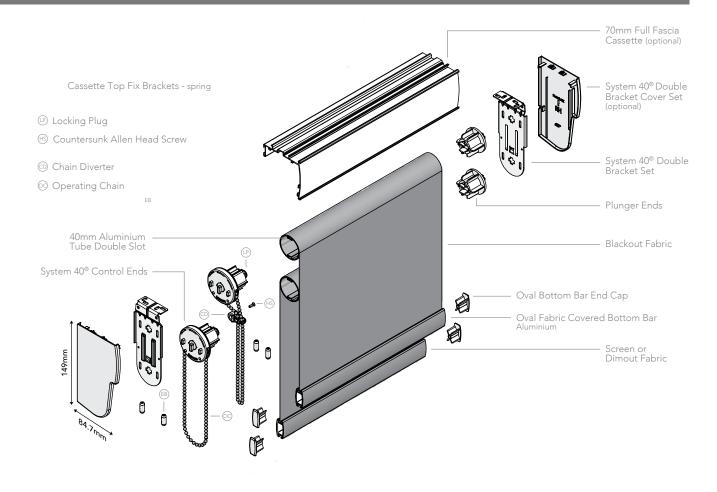

## SYSTEM 40® ROLLER SYSTEM WITH THE DOUBLE BRACKET

- Designed and manufactured in the UK, all systems are 10 year life cycle tested to ensure long lasting performance.
- System 40® Slide-Lock® combines heavier holding weights with anti-fray features that ensure enhanced blind performance.
- Improved chain location for quick and easy on-site adjustment.
- Manufactured using high quality engineering grade polymer.
- Universal brackets and a spring idle end plunger enable easy and quick installation.

- Locking plug inside clutch ensures continued performance of larger blinds.
- Suggested fabric combination is to use blackout fabric as the top blind and screen or dimout fabric as the bottom blind.
- The double bracket system can be motorised