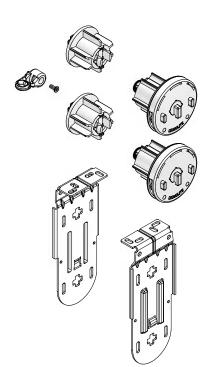

## SYSTEM 40® ROLLER SYSTEM WITH THE DOUBLE BRACKET

- Designed and manufactured in the UK, all systems are 10 year life cycle tested to ensure long lasting performance.
- System 40® Slide-Lock® combines heavier holding weights with anti-fray features that ensure enhanced blind performance.
- Improved chain location for quick and easy on-site adjustment.
- Manufactured using high quality engineering grade polymer.
- Universal brackets and a spring idle end plunger enable easy and quick installation.

- Locking plug inside clutch ensures continued performance of larger blinds.
- Suggested fabric combination is to use blackout fabric as the top blind and screen or dimout fabric as the bottom blind.
- The double bracket system can be motorised