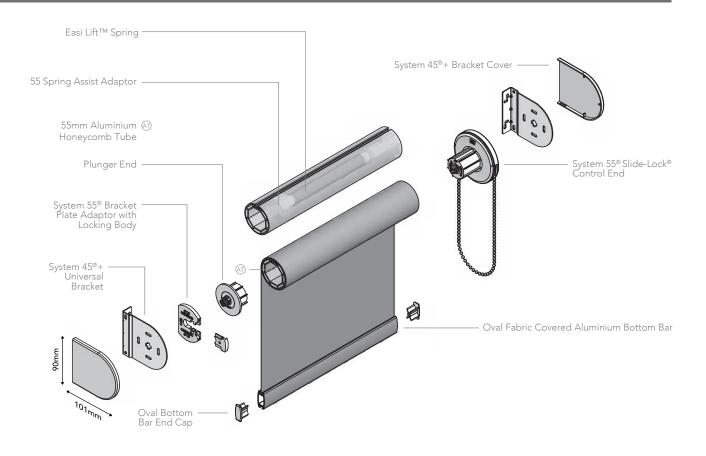

## SYSTEM 55® ROLLER SYSTEM WITH EASI LIFT™ SPRING ASSIST OPERATION

- Designed and manufactured in the UK, all systems are 10 year life cycle tested to ensure long lasting performance.
- System 55® Slide-Lock® combines heavier holding weights with antifray features that ensure enhanced performance of larger blinds.
- The smooth operation is achieved using spring assist technology.
- Manufactured using high quality engineering grade polymer.
- Improved chain location for quick and easy on-site adjustment.

- Universal brackets and a spring idle end plunger enable easy and quick installation.
- A patented idle end adapter plate with locking body ensures that the blind remains safely locked into the brackets at all times.
- Operate larger blinds effortlessly with System 55<sup>®</sup> Easi Lift™.