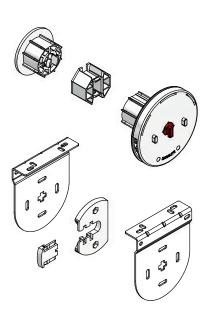

## SYSTEM 55® ROLLER SYSTEM WITH EASI LIFT™ SPRING ASSIST OPERATION

- Designed and manufactured in the UK, all systems are 10 year life cycle tested to ensure long lasting performance.
- System 55® Slide-Lock® combines heavier holding weights with antifray features that ensure enhanced performance of larger blinds.
- The smooth operation is achieved using spring assist technology.
- Manufactured using high quality engineering grade polymer.
- Improved chain location for quick and easy on-site adjustment.

- Universal brackets and a spring idle end plunger enable easy and quick installation.
- A patented idle end adapter plate with locking body ensures that the blind remains safely locked into the brackets at all times.
- Operate larger blinds effortlessly with System 55<sup>®</sup> Easi Lift™.