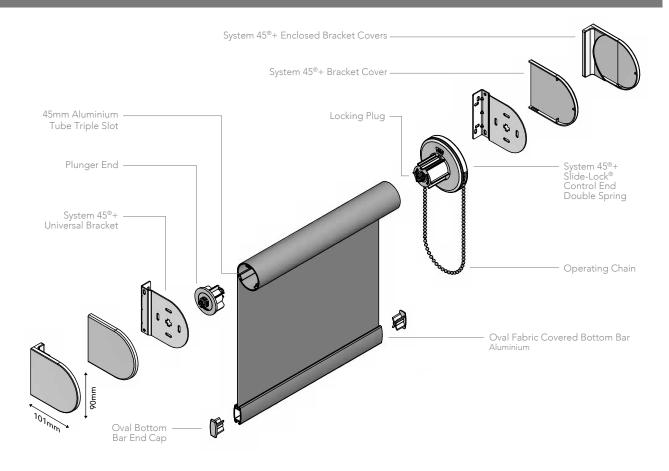

## SYSTEM 45®+ ROLLER SYSTEM SL2 DOUBLE SPRING

- Designed and manufactured in the UK, all systems are 10 year life cycle tested to ensure long lasting performance.
- System 45®+ Slide-Lock® combines heavier holding weights with antifray features that ensure enhanced blind performance.
- Improved chain location for quick and easy on-site adjustment.
- Manufactured using high quality engineering grade polymer.

- Easi-Lift™ option available for easier operation of larger blinds.
- Universal brackets and a spring idle end plunger enable easy and quick installation.
- Locking plug inside clutch ensures continued performance of larger blinds.