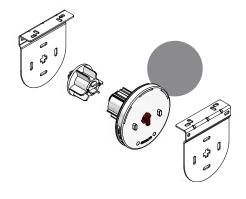

## SYSTEM 45®+ ROLLER SYSTEM SL2 DOUBLE SPRING

- Designed and manufactured in the UK, all systems are 10 year life cycle tested to ensure long lasting performance.
- System 45®+ Slide-Lock® combines heavier holding weights with antifray features that ensure enhanced blind performance.
- Improved chain location for quick and easy on-site adjustment.
- Manufactured using high quality engineering grade polymer.

- Easi-Lift™ option available for easier operation of larger blinds.
- Universal brackets and a spring idle end plunger enable easy and quick installation.
- Locking plug inside clutch ensures continued performance of larger blinds.