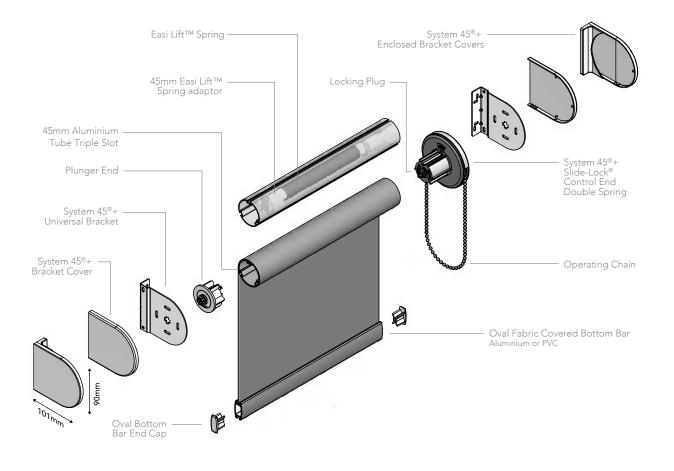

## SYSTEM 45®+ ROLLER SYSTEM WITH EASI LIFT™ SPRING ASSIST OPERATION

- Designed and manufactured in the UK, all systems are 10 year life cycle tested to ensure long lasting performance.
- System 45<sup>®</sup>+ Slide-Lock<sup>®</sup> combines heavier holding weights with antifray features that ensure enhanced blind performance.
- Raise and lower larger blinds effortlessly with System 45<sup>®</sup>+ Easi Lift<sup>™</sup>.
- Manufactured using high quality engineering grade polymer.

- Improved chain location for quick and easy on-site adjustment.
- Universal brackets and a spring idle end plunger enable easy and quick installation.
- Locking plug inside clutch ensures continued performance of larger blinds.