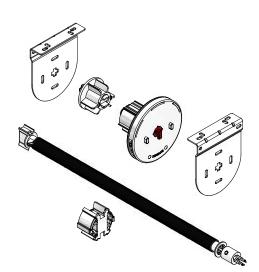

## SYSTEM 45®+ ROLLER SYSTEM WITH EASI LIFT™ SPRING ASSIST OPERATION

- Designed and manufactured in the UK, all systems are 10 year life cycle tested to ensure long lasting performance.
- System 45<sup>®</sup>+ Slide-Lock<sup>®</sup> combines heavier holding weights with antifray features that ensure enhanced blind performance.
- Raise and lower larger blinds effortlessly with System 45<sup>®</sup>+ Easi Lift<sup>™</sup>.
- Manufactured using high quality engineering grade polymer.

- Improved chain location for quick and easy on-site adjustment.
- Universal brackets and a spring idle end plunger enable easy and quick installation.
- Locking plug inside clutch ensures continued performance of larger blinds.