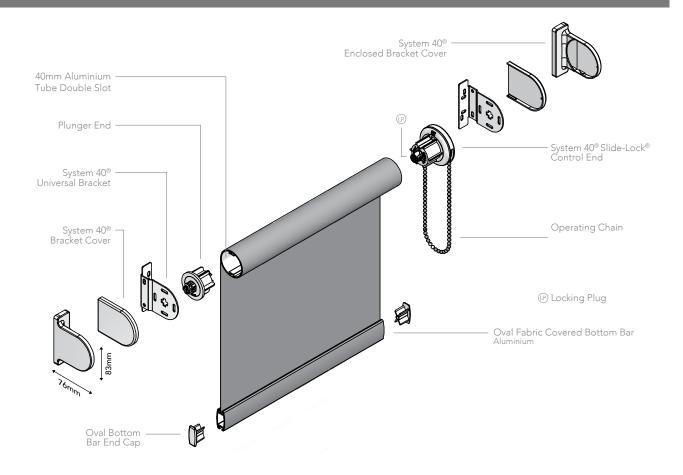

## SYSTEM 40® ROLLER SYSTEM

- Designed and manufactured in the UK, all systems are 10 year life cycle tested to ensure long lasting performance.
- System 40® Slide-Lock® combines heavier holding weights with antifray features that ensure enhanced blind performance.
- Improved chain location for quick and easy on-site adjustment.
- Manufactured using high quality engineering grade polymer.
- Easi-Lift™ option available for easier operation of larger blinds.

- Universal brackets and a spring idle end plunger enable easy and quick installation.
- Locking plug inside clutch ensures continued performance of larger blinds.