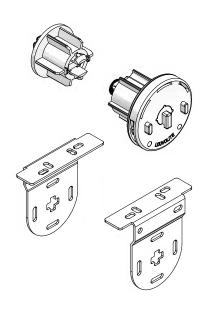

## SYSTEM 40® ROLLER SYSTEM

- Designed and manufactured in the UK, all systems are 10 year life cycle tested to ensure long lasting performance.
- System 40® Slide-Lock® combines heavier holding weights with antifray features that ensure enhanced blind performance.
- Improved chain location for quick and easy on-site adjustment.
- Manufactured using high quality engineering grade polymer.
- Easi-Lift™ option available for easier operation of larger blinds.

- Universal brackets and a spring idle end plunger enable easy and quick installation.
- Locking plug inside clutch ensures continued performance of larger blinds.