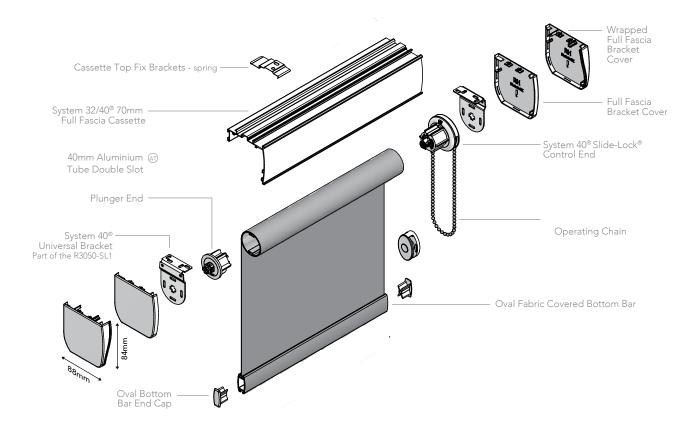

## SYSTEM 40<sup>®</sup> ROLLER SYSTEM WITH THE 70mm FULL FASCIA CASSETTE

- Designed and manufactured in the UK, all systems are
  10 year life cycle tested to ensure long lasting performance.
- System 40<sup>®</sup> Slide-Lock<sup>®</sup> combines heavier holding weights with antifray features that ensure enhanced blind performance.
- Improved chain location for quick and easy on-site adjustment.
- Manufactured using high quality engineering grade polymer.
- Universal brackets and a spring idle end plunger enable easy and quick installation.

- Locking plug inside clutch ensures continued performance of larger blinds.
- Easi-Lift™ option available for easier operation of larger blinds.