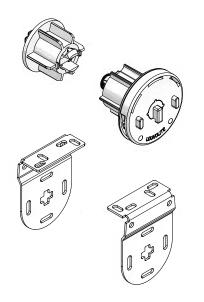

## SYSTEM 40<sup>®</sup> ROLLER SYSTEM WITH THE 70mm FULL FASCIA CASSETTE

- Designed and manufactured in the UK, all systems are
  10 year life cycle tested to ensure long lasting performance.
- System 40<sup>®</sup> Slide-Lock<sup>®</sup> combines heavier holding weights with antifray features that ensure enhanced blind performance.
- Improved chain location for quick and easy on-site adjustment.
- Manufactured using high quality engineering grade polymer.
- Universal brackets and a spring idle end plunger enable easy and quick installation.

- Locking plug inside clutch ensures continued performance of larger blinds.
- Easi-Lift™ option available for easier operation of larger blinds.