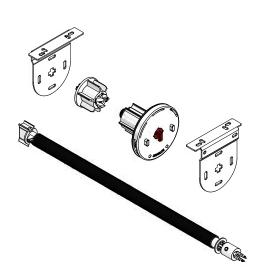

## SYSTEM 40®+ ROLLER SYSTEM WITH EASI LIFT™ SPRING ASSIST OPERATION

- Designed and manufactured in the UK, all systems are 10 year life cycle tested to ensure long lasting performance.
- System 40<sup>®</sup>+ Slide-Lock<sup>®</sup> combines heavier holding weights with antifray features that ensure enhanced blind performance.
- Raise and lower larger blinds effortlessly with System 40<sup>®</sup>+ Easi Lift<sup>™</sup>.
- Improved chain location for quick and easy on-site adjustment.

- Manufactured using high quality engineering grade polymer.
- Universal brackets and a spring idle end plunger enable easy and quick installation.
- Locking plug inside clutch ensures continued performance of larger blinds.