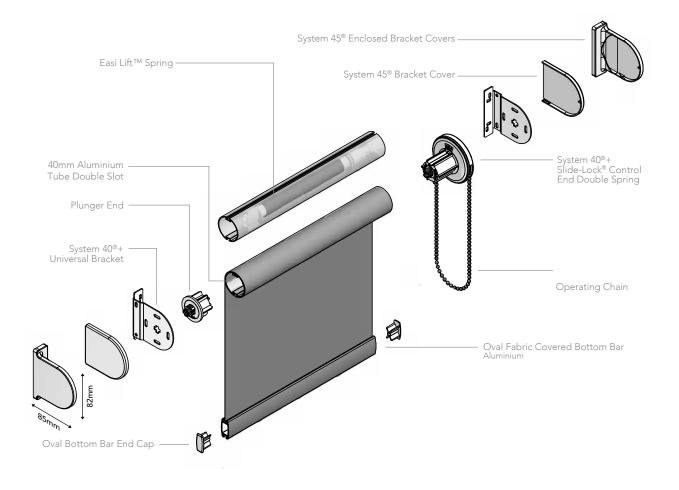

## SYSTEM 40®+ ROLLER SYSTEM WITH EASI LIFT™ SPRING ASSIST OPERATION

- Designed and manufactured in the UK, all systems are 10 year life cycle tested to ensure long lasting performance.
- System 40<sup>®</sup>+ Slide-Lock<sup>®</sup> combines heavier holding weights with antifray features that ensure enhanced blind performance.
- Raise and lower larger blinds effortlessly with System 40<sup>®</sup>+ Easi Lift<sup>™</sup>.
- Improved chain location for quick and easy on-site adjustment.

- Manufactured using high quality engineering grade polymer.
- Universal brackets and a spring idle end plunger enable easy and quick installation.
- Locking plug inside clutch ensures continued performance of larger blinds.